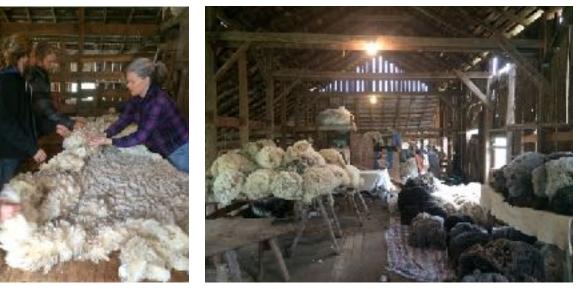

## Fleece Day at Bodega Pastures

## May 6 @ 2:00 - 5:00 pm

Our Barn In Action

Learn how to skirt and wash a fleece, and get first pick of the freshest fleeces available! Our breeds include Corriedale, Romney, and Navajo-Churro. Colors include white, shades of gray, and light to dark brown. Carding and beyond demos!

Fleeces are for sale for \$30, each fleece is about 6 lbs

Held at our old barn, 600 Salmon Creek Rd, Bodega, CA 94922. Follow Salmon Creek Rd 1 mi out of town, past the Creamery building and curving to the left — our driveway is opposite 1500 Salmon Creek Rd. Hazel for directions: (707) 327-6816